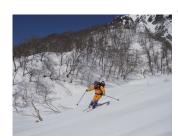

#### The Nature Ski Tours

Climbing up a snowy mountain with snow shoes and enjoy downhill skiing. New experience is waiting for you!

Our guide will take you the location as to your physical condition.

Price: ¥6.000~ Required time: 6 hour Season: December-March