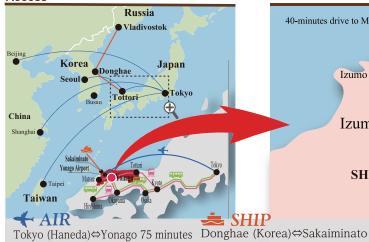

1-hour drive from Daisen area Accommodation charge: ¥7,500∼ Bathhouse admission: ¥300∼

Seoul (Incheon)⇔Yonago 90 minutes

40-minutes drive to Morinokuni from Yonago Airport Izumo AP ←

Izumo

Sakaiminato port Yonago AP Sea of Japan

Yonago Morinokuni Tottori

Mt.Daisen Kurayoshi

SHIMANE. Pre.

TOTTORI. Pre.

Matsue

Osaka⇔Yonago 160 minutes Okayama⇔Yonago 120 minutes

Osaka⇔Yonago 180 minutes