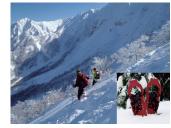

# **Snow Shoeing**

Let's go to snow field!

Awaiting silver shining Mt. Daisen in front and blue ocean, the sea of Japan to look back for your visit.

Price: ¥6,000~ Required time: 5 hour Season: December-March

#### The Nature Ski Tours

Climbing up a snowy mountain with snow shoes and enjoy downhill skiing. New experience is waiting for you!

Our guide will take you the location as to your physical condition.

Price: ¥6.000~ Required time: 6 hour Season: December-March