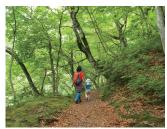

#### **Hiking in BUNA tree**

Walking on the refreshing beech forest trail crossing a fresh stream and visiting important cultural properties.

This short time hiking is one of such highly satisfying tour.