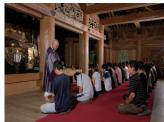

## The Zen & Walking in Daisen

Feel "The sense of wonder" in Mt. Daisen Our guide shows you spiritual power spots (around Daisen-ji Temple) and in the beech forest. Zen experience is very popular.

Price: ¥1,500 Required time: 2hour Season: April-November