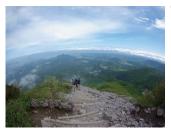

#### Climbing Mt.Daisen

Mt. Daisen is one of the representative mountains of Japan.

You can see beautiful mountain range and the sea of Japan from the top of Mt. Daisen (elevation 1709meters).

Price: ¥3,000~ Required time: 6hour Season: June-November